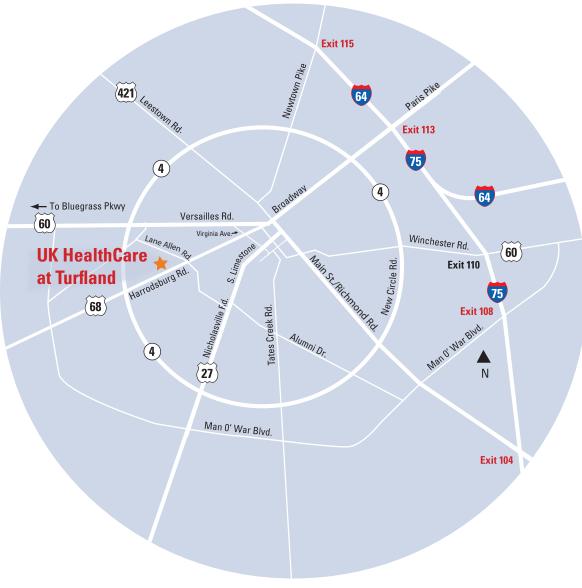

# **Directions to UK HealthCare at Turfland**

2195 Harrodsburg Road, Suite 125 • Lexington, KY 40504

### From the north

- Take I-75S to the KY-922/Newtown Pike exit, Exit 115, toward Airport/Lexington.
- Merge onto Newtown Pike/KY-922 toward Lexington/Airport.
  1.6 miles.
- Merge onto KY-4 W/W New Circle Road. 6.6 miles.
- Take Exit 2 US-68/Harrodsburg Road and turn right onto Harrodsburg Road. 1.3 miles
- UK HealthCare at Turfland will be on your left.

## From the south

- Take I-75N to Exit 104/Athens-Boonesboro Road.
- Turn left onto Athens-Boonesboro Road, 2.6 miles
- Athens-Boonesboro Road becomes Richmond Road.
  Continue on Richmond Road. 1.6 miles.
- Turn left onto Man O' War Boulevard. 1.0 miles.
- Turn right onto Alumni Drive. 0.3 miles.
- Take the ramp on the left onto KY-4/New Circle Road. 5.2 miles.
- Take the Harrodsburg Road/US-68 exit on the right and turn right at the end of the ramp. 1.3 miles.
- UK HealthCare at Turfland will be on your left.

### From the east

- Take I-64W to Exit 113 (US-27/US-68).
- At the end of the ramp, turn right onto US-27/US-68/N. Broadway.
- Continue on US-68. 5.9 miles. (Note that US-68/N. Broadway becomes Harrodsburg Road as you cross Main Street.)
- UK HealthCare at Turfland will be on your right.

## From the west

- Take I-64E to the KY-922/Newtown Pike exit, Exit 115, toward Airport/Lexington.
- Merge onto Newtown Pike/KY-922 toward Lexington/Airport.
  1.6 miles.
- Merge onto KY-4 W/W New Circle Road. 6.6 miles.
- Take Exit 2 US-68/Harrodsburg Road and turn right onto Harrodsburg Road. 1.3 miles.
- UK HealthCare at Turfland will be on your left.